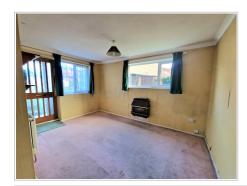

### **Entrance**

Enter via UPVC double glazed door to porch area, wooden door to lounge.

Lounge (13' 0" x 8' 10" x 7' 3") or (3.95m x 2.69m x 2.20m)

Dual aspect to front and side UPVC double glazed window, textured ceiling, papered walls, carpet flooring, radiator, spiral staircase to first floor, arch to kitchen.