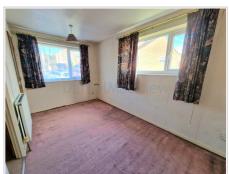

## Landing

Textured ceiling, papered walls, carpet flooring, doors to all first floor.

Bedroom One (7' 10" x 13' 0") or (2.39m x 3.96m)

Dual aspect to front and side UPVC double glazed window, textured ceiling, access to loft, plain walls, carpet flooring, radiator, fitted wardrobe.