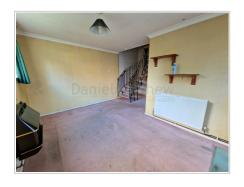

### **Entrance**

Enter via UPVC double glazed door to porch area, wooden door to lounge.

Lounge (13' 0" x 8' 10" x 7' 3") or (3.95m x 2.69m x 2.20m)

Dual aspect to front and side UPVC double glazed window, textured ceiling, papered walls, carpet flooring, radiator, spiral staircase to first floor, arch to kitchen.