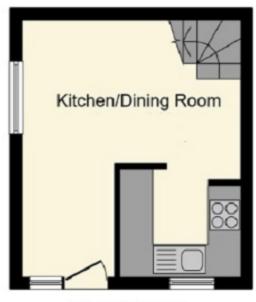

Kitchen (6' 7" x 6' 1") or (2.00m x 1.85m)

UPVC double glazed window to front aspect, textured ceiling, plain walls. Matching wall and base units, stainless steel sink/drainer, space for fridge/freezer, plumbing for washing machine, cooker point.