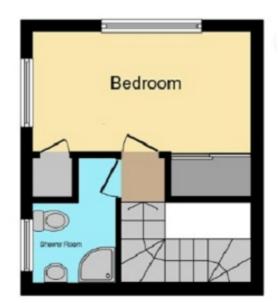

## Landing

Textured ceiling, papered walls, carpet flooring, doors to all first floor.

Bedroom One (7' 10" x 13' 0") or (2.39m x 3.96m)

Dual aspect to front and side UPVC double glazed window, textured ceiling, access to loft, plain walls, carpet flooring, radiator, fitted wardrobe.

# Bathroom (5' 7" x 5' 7") or (1.71m x 1.70m)

UPVC double glazed obscured window to front aspect, textured ceiling, tiled splashback, low level WC, wash hand basin, panelled bath, radiator.