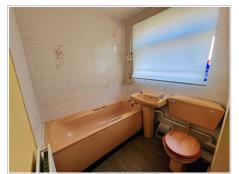

# Bathroom (5' 7" x 5' 7") or (1.71m x 1.70m)

UPVC double glazed obscured window to front aspect, textured ceiling, tiled splashback, low level WC, wash hand basin, panelled bath, radiator.