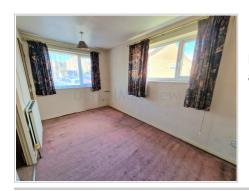

## Landing

Textured ceiling, papered walls, carpet flooring, doors to all first floor.

Bedroom One (7' 10" x 13' 0") or (2.39m x 3.96m)

Dual aspect to front and side UPVC double glazed window, textured ceiling, access to loft, plain walls, carpet flooring, radiator, fitted wardrobe.