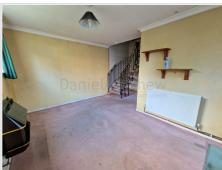

### **Entrance**

Enter via UPVC double glazed door to porch area, wooden door to lounge.

Lounge (13' 0" x 8' 10" x 7' 3") or (3.95m x 2.69m x 2.20m)

Dual aspect to front and side UPVC double glazed window, textured ceiling, papered walls, carpet flooring, radiator, spiral staircase to first floor, arch to kitchen.