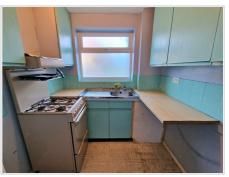

Kitchen (6' 7" x 6' 1") or (2.00m x 1.85m)

UPVC double glazed window to front aspect, textured ceiling, plain walls. Matching wall and base units, stainless steel sink/drainer, space for fridge/freezer, plumbing for washing machine, cooker point.