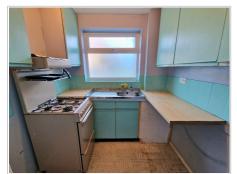

Kitchen (6' 7" x 6' 1") or (2.00m x 1.85m)

UPVC double glazed window to front aspect, textured ceiling, plain walls. Matching wall and base units, stainless steel sink/drainer, space for fridge/freezer, plumbing for washing machine, cooker point.